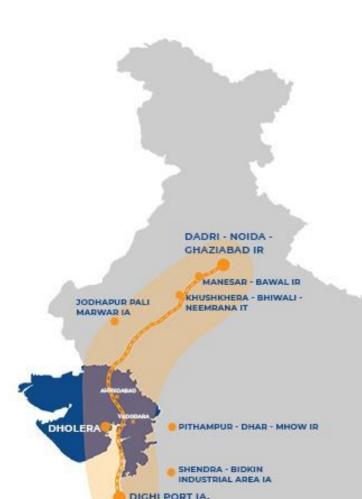

# લિરા સ્માર્ટ સિટીનું માઈક્રો મ

ગાયાનગર, તા. રપ દિલ્હી મુંબઈ ઈન્ડસ્ટ્રીયલ કોરિડોર-ડીએમઆઈસી રૂટ ઉપર હરિયાણાના પુડગાંવ, ઉત્તરપ્રદેશના એટર નોઈડા, મહારાષ્ટ્રના સેદ્રણાં બિંદકિશ અને ગુજરાતના ધોલેરા સ્પેશ્યિલ ઈન્ડેસ્ટમેન્ટ રિજિયનમાં ધોલેરા એમ કુલ ચાર સ્માર્ટ સિટી ડેવલપ કરવા ભારત સરકારનું આયોજન છે. આ ચાર પૈકી ડિએમઆઈસી ટૂટ ઉપર સૌ પ્રથમ આ ચાર પૈકી ડિએમઓઈસી ટૂટ ઉપર સૌ પ્રથમ સ્માર્ટ સીટી ગુજરાતમાં ડેવલપ થશે. તેના માટે ગુ-સ્માટ સાટી ગુજરાતમાં ડવલપ થશે. તેના માટે ગુ-જરાત સરકારની પ્રમુખ નોડલ એજન્સી ગુજરાત ઈન્ફસ્ટ્રક્ચર ડેવલપમેન્ટ બોર્ડ- જીઆઈડીબીએ રૂ.૨૦૦૦ કરોડના કામો આરંભવાનું આયોજન કર્યુ છે. બે દિવસ પહેલા આ ક્ષેત્રની અનુભવી કંપનીઓને છે. ખારુસ વહેલા જા જામાં જે જાયું એ પ્લાગ કેપાયામાં દિકવેસ્ટ કોર ક્વોલિકિકેશન ડોક્યુમેન્ટ- આરએક્ક્યુ માટે ટેન્ડર પણ ઉસ્યુ કરવામાં આવ્યા છે. ૧૧મી જાન્યુઆરીથી મળી રહેલી ૭મી ગ્લોબલ ગુજરાત વાઈબ્રન્ટ સમિટ અને તેના એક્ઝિબિશનમાં ગુજરાત સરકાર ધોલેરા સ્માટે સિટીનું માર્કેટીંગ કરશે. વાઈબ્રન્ટ સમિટમાં ધોલેરા સ્માર્ટ સિટીનું માઈકો મોડલ પ્રસ્તુત કરાશે. તેનો સામાન્ય નાગરિક, ટેકનોકેટ સહિતના નિષ્ણાતો જાતઅનુભવ કરી શકશે. ૯૨૦ ચો.કિ.મી. ક્ષેત્રફળમાં વિકાસ કરવા ધારેલા ૨૨ ગામોના ધોલેરા સ્પેશ્યિલ ઈન્વેસ્ટમેન્ટ રિજિયન-એસઆઈઆરમાં ૩૮૦ ચો.કિ.મી. વિસ્તાર કોસ્ટલ રેગ્યુલટરી ઝોને જાહેર કરાયો છે. બાકી રહેલા ૧૨૦ ચો.કિ.મી.ને એગ્રીકલ્ચર ઝોન જાહેર કરાયો છે. તે પછી વધી રહેલા ૪૨૦ ચો.કિ.મી.માં ધોલેરા સ્માર્ટ સિટીનું નિર્માણ થશે. જીઆઈડિબીના સુત્રોના કહ્યા "૩૦ વર્ષમાં ધોલેરા સ્માર્ટ સિટી સંપુર્ણપણે ડેવલપ કરવા પ્લાન છે. પહેલા ૪ વર્ષમાં એટલે કે ૨૦૧૮ સુધીમાં ૨૨ ચો.કિ.મી.માં એક્ટીવેશન એરિયામાં મોડલ બનાવીયે છીયે. તેનું માઈક્રો મોડલ