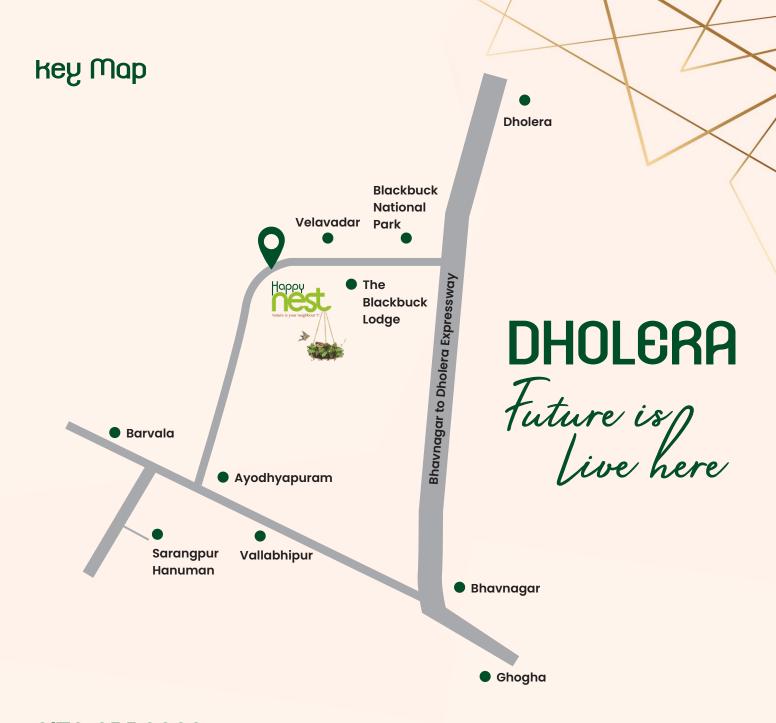

#### SITE ADDRESS

Velavadar (1 of Surve No. 2/31)

2 Km from Blackbuck-Sanctuary

5 Km from Ahmedabad-Bhavnagar National Highway