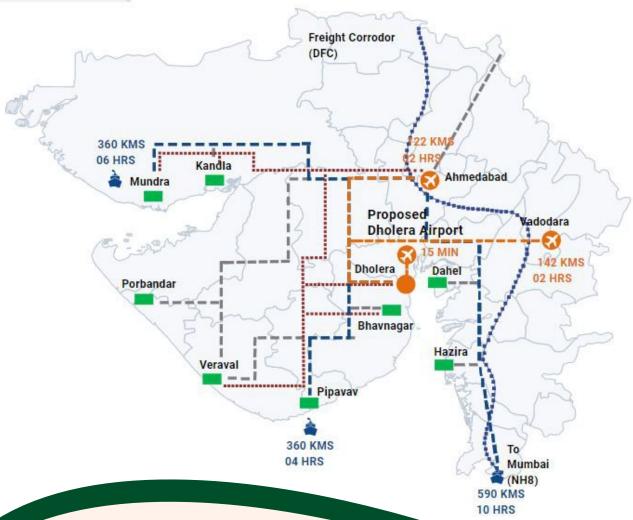

# DHOLERA

Dholera Special Investment Region is a greenfield industrial smart city planned and located approximately 100 km southwest of Ahmedabad. is envisioned as India's most attractive location for manufacturing and industrial development.

# DHOLERASIR

Dholera Special Investment Region (DSIR) is a Greenfield Industrial City planned and located approximately 100 km South West of Ahmedabad. The Government of Gujarat has created a Legislative framework for the formation of a Special Investment Region Act 2009. Under the act, a regional development authority for DSIR has been established.

# DHOLERASIR

- >> To build industrial parks, townships, knowledge cities.
- >> In building its infrastructure: road, rail, healthcare, water, sanitation, tourism, and hospitality.
- >> Set up a metro rail system and a international airport.
- >> Potential for development as a multi-modal transportation hub due to lesser distance to all the northern Indian States