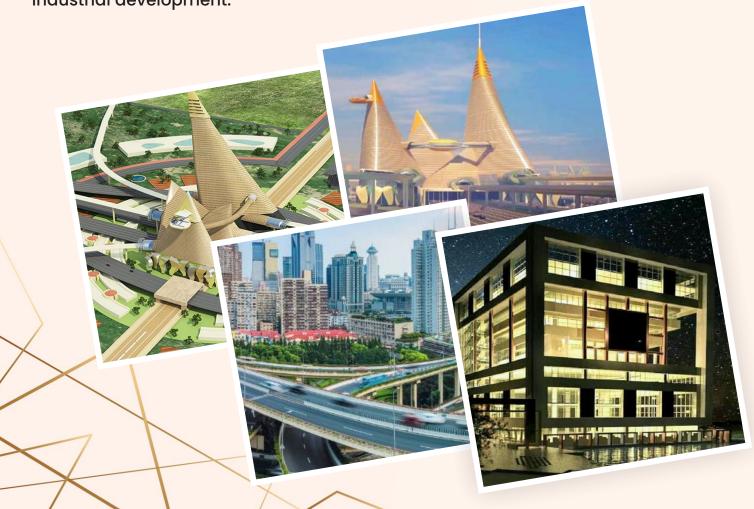

# DHOLERA

Dholera Special Investment Region is a greenfield industrial smart city planned and located approximately 100 km southwest of Ahmedabad. is envisioned as India's most attractive location for manufacturing and industrial development.

# DHOLERASIR

Dholera Special Investment Region (DSIR) is a Greenfield Industrial City planned and located approximately 100 km South West of Ahmedabad. The Government of Gujarat has created a Legislative framework for the formation of a Special Investment Region Act 2009. Under the act, a regional development authority for DSIR has been established.