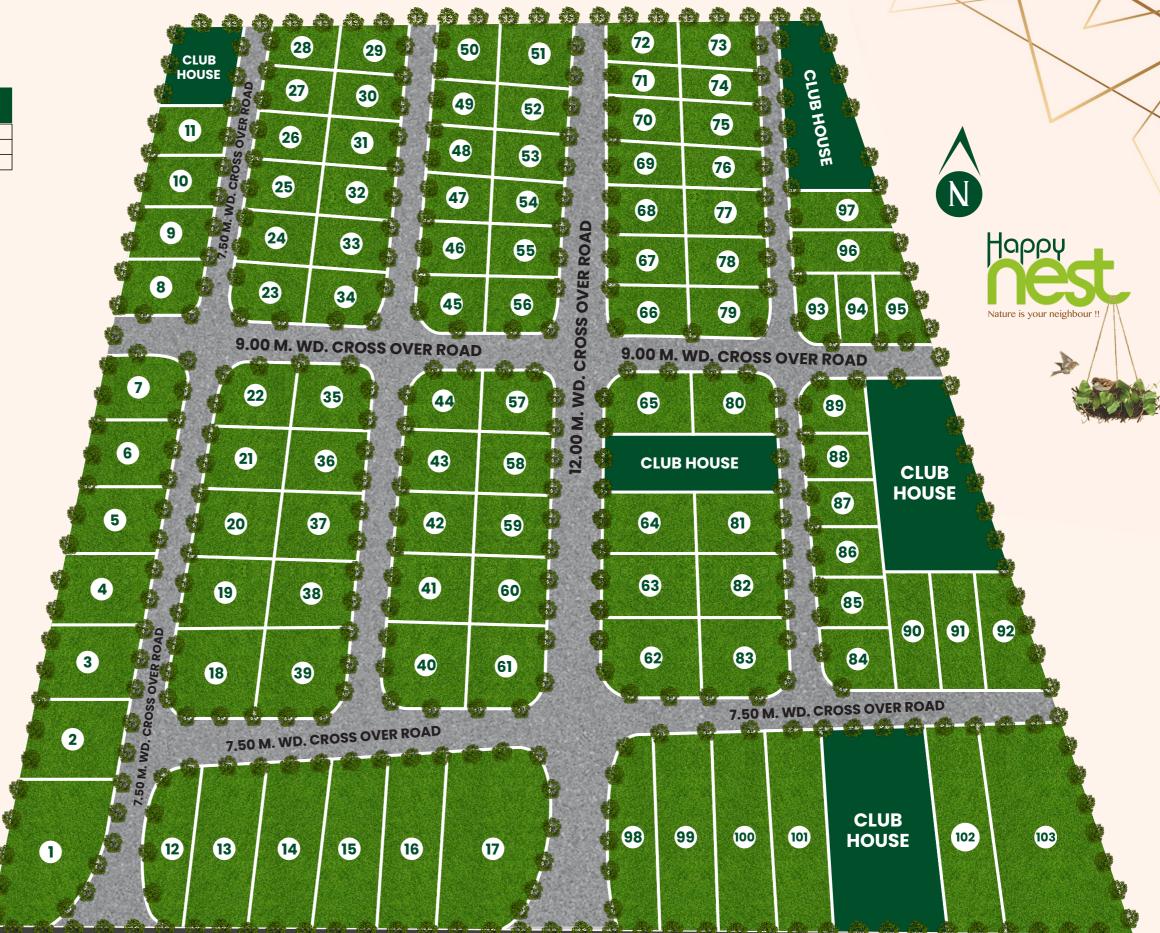

### SITE PLAN

| PLOT<br>NO | S. A<br>SQ.YD | PLOT<br>NO | S. A<br>SQ.YD |
|------------|---------------|------------|---------------|
| 1          | 410.6989      | 51         | 507.0728      |
| 2          | 275.1444      | 52         | 352.1849      |
| 3          | 275.1444      | 53         | 352.1849      |
| 4          | 275.1444      | 54         | 352.1849      |
| 5          | 330.1733      | 55         | 352.1849      |
| 6          | 330.1733      | 56         | 344.2607      |
| 7          | 322.1574      | 57         | 373.5177      |
| 8          | 322.2491      | 58         | 352.1849      |
| 9          | 330.1733      | 59         | 352.1849      |
| 10         | 330.1733      | 60         | 352.1849      |
| 11         | 319.7178      | 61         | 414.0923      |
| 12         | 315.7741      | 62         | 519.5277      |
| 13         | 312.1789      | 63         | 440.2311      |
| 14         | 337.804       | 64         | 440.2311      |
| 15         | 363.4107      | 65         | 468.9745      |
| 16         | 389.0359      | 66         | 432.2152      |
| 17         | 482.9335      | 67         | 440.2311      |
| 18         | 414.019       | 68         | 440.2311      |
| 19         | 352.1849      | 69         | 440.2311      |
| 20         | 352.1849      | 70         | 440.2311      |
| 21         | 352.1849      | 71         | 366.8592      |
| 22         | 373.6094      | 72         | 402.8665      |
| 23         | 344.169       | 73         | 493.4623      |
| 24         | 352.1849      | 74         | 366.8592      |
| 25         | 352.1849      | 75         | 440.2311      |
| 26         | 352.1849      | 76         | 440.2311      |
| 27         | 352.1849      | 77         | 440.2311      |
| 28         | 306.0523      | 78         | 440.2311      |
| 29         | 364.034       | 79         | 432.2886      |
| 30         | 352.1849      | 80         | 468.9011      |
| 31         | 352.1849      | 81         | 440.2311      |
| 32         | 352.1849      | 82         | 440.2311      |
| 33         | 352.1849      | 83         | 519.6194      |
| 34         | 344.2424      | 84         | 325.9728      |
| 35         | 373.5177      | 85         | 293.4874      |
| 36         | 352.1849      | 86         | 293.4874      |
| 37         | 352.1849      | 87         | 293.4874      |
| 38         | 352.1849      | 88         | 293.4874      |
| 39         | 414.1107      | 89         | 344.2424      |
| 40         | 414.019       | 90         | 451.567       |
| 41         | 352.1849      | 91         | 451.567       |
| 42         | 352.1849      | 92         | 493.1138      |
| 43         | 352.1849      | 93         | 325.3308      |
| 44         | 373.5911      | 94         | 311.8303      |
| 45         | 344.169       | 95         | 377.4064      |
| 46         | 352.1849      | 96         | 591.8907      |
| 47         | 352.1849      | 97         | 490.4908      |
| 48         | 352.1849      | 98         | 667.3903      |
| 49         | 352.1849      | 99         | 560.3591      |
| 50         | 449.0907      | 100        | 590.8451      |
|            |               |            |               |

| PLOT<br>NO | S. A<br>SQ.YD |
|------------|---------------|
| 101        | 621.3495      |
| 102        | 773.596       |
| 103        | 1098.707      |