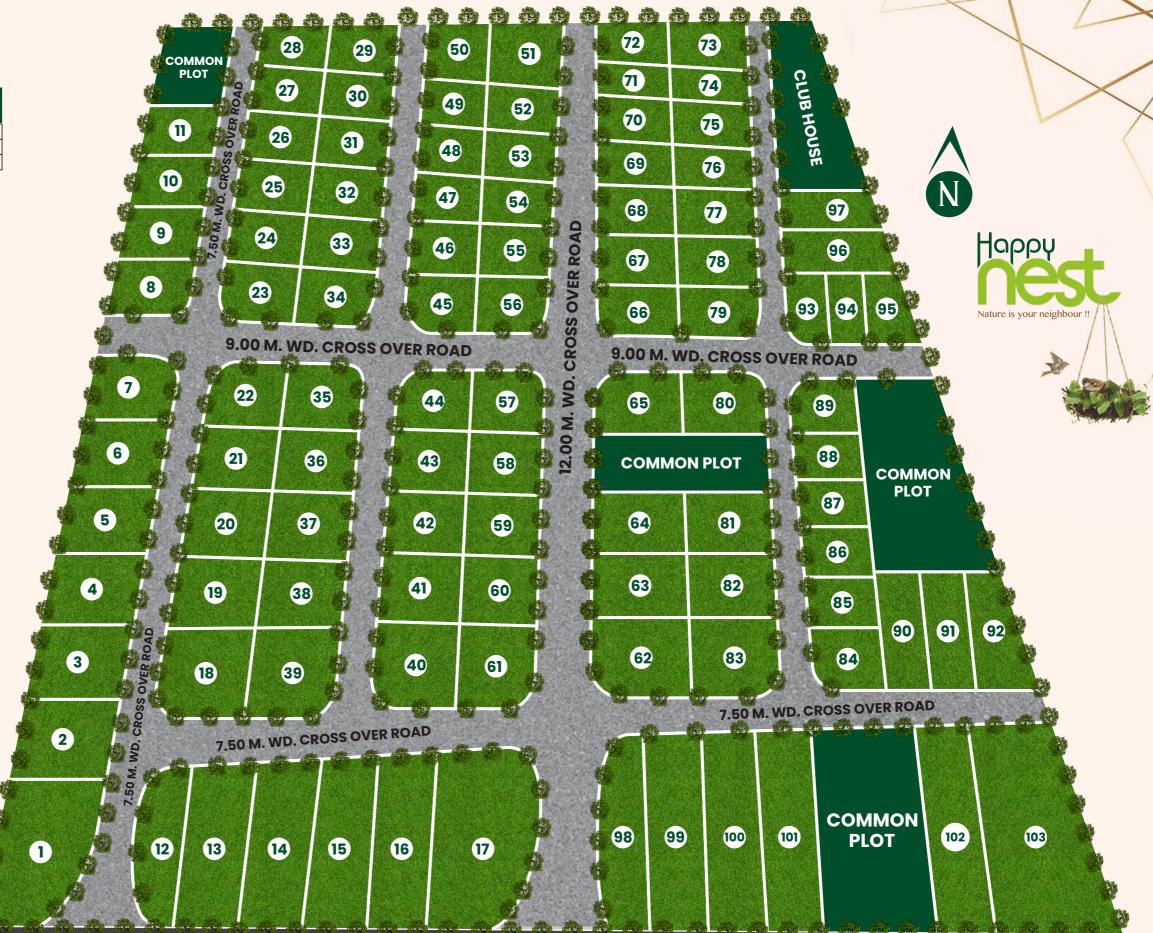

## SITE PLAN

| PLOT<br>NO | S. A<br>SQ.YD | PLOT<br>NO | S. A<br>SQ.YD |
|------------|---------------|------------|---------------|
| 1          | 410.6989      | 51         | 507.0728      |
| 2          | 275.1444      | 52         | 352.1849      |
| 3          | 275.1444      | 53         | 352.1849      |
| 4          | 275.1444      | 54         | 352.1849      |
| 5          | 330.1733      | 55         | 352.1849      |
| 6          | 330.1733      | 56         | 344.2607      |
| 7          | 322.1574      | 57         | 373.5177      |
| 8          | 322.2491      | 58         | 352.1849      |
| 9          | 330.1733      | 59         | 352.1849      |
| 10         | 330.1733      | 60         | 352.1849      |
| 11         | 319.7178      | 61         | 414.0923      |
| 12         | 315.7741      | 62         | 519.5277      |
| 13         | 312.1789      | 63         | 440.2311      |
| 14         | 337.804       | 64         | 440.2311      |
| 15         | 363.4107      | 65         | 468.9745      |
| 16         | 389.0359      | 66         | 432.2152      |
| 17         | 482.9335      | 67         | 440.2311      |
| 18         | 414.019       | 68         | 440.2311      |
| 19         | 352.1849      | 69         | 440.2311      |
| 20         | 352.1849      | 70         | 440.2311      |
| 21         | 352.1849      | 71         | 366.8592      |
| 22         | 373.6094      | 72         | 402.8665      |
| 23         | 344.169       | 73         | 493.4623      |
| 24         | 352.1849      | 74         | 366.8592      |
| 25         | 352.1849      | 75         | 440.2311      |
| 26         | 352.1849      | 76         | 440.2311      |
| 27         | 352.1849      | 77         | 440.2311      |
| 28         | 306.0523      | 78         | 440.2311      |
| 29         | 364.034       | 79         | 432.2886      |
| 30         | 352.1849      | 80         | 468.9011      |
| 31         | 352.1849      | 81         | 440.2311      |
| 32         | 352.1849      | 82         | 440.2311      |
| 33         | 352.1849      | 83         | 519.6194      |
| 34         | 344.2424      | 84         | 325.9728      |
| 35         | 373.5177      | 85         | 293.4874      |
| 36         | 352.1849      | 86         | 293.4874      |
| 37         | 352.1849      | 87         | 293.4874      |
| 38         | 352.1849      | 88         | 293.4874      |
| 39         | 414.1107      | 89         | 344.2424      |
| 40         | 414.019       | 90         | 451.567       |
| 41         | 352.1849      | 91         | 451.567       |
| 42         | 352.1849      | 92         | 493.1138      |
| 43         | 352.1849      | 93         | 325.3308      |
| 44         | 373.5911      | 94         | 311.8303      |
| 45         | 344.169       | 95         | 377.4064      |
| 46         | 352.1849      | 96         | 591.8907      |
| 47         | 352.1849      | 97         | 490.4908      |
| 48         | 352.1849      | 98         | 667.3903      |
| 49         | 352.1849      | 99         | 560.3591      |
| 50         | 449.0907      | 100        | 590.8451      |

| PLC | т           | S. A     |  |  |
|-----|-------------|----------|--|--|
| NC  | <b>&gt;</b> | SQ.YD    |  |  |
| 10  | 1           | 621.3495 |  |  |
| 10  | 2           | 773.596  |  |  |
| 10  | 3           | 1098.707 |  |  |