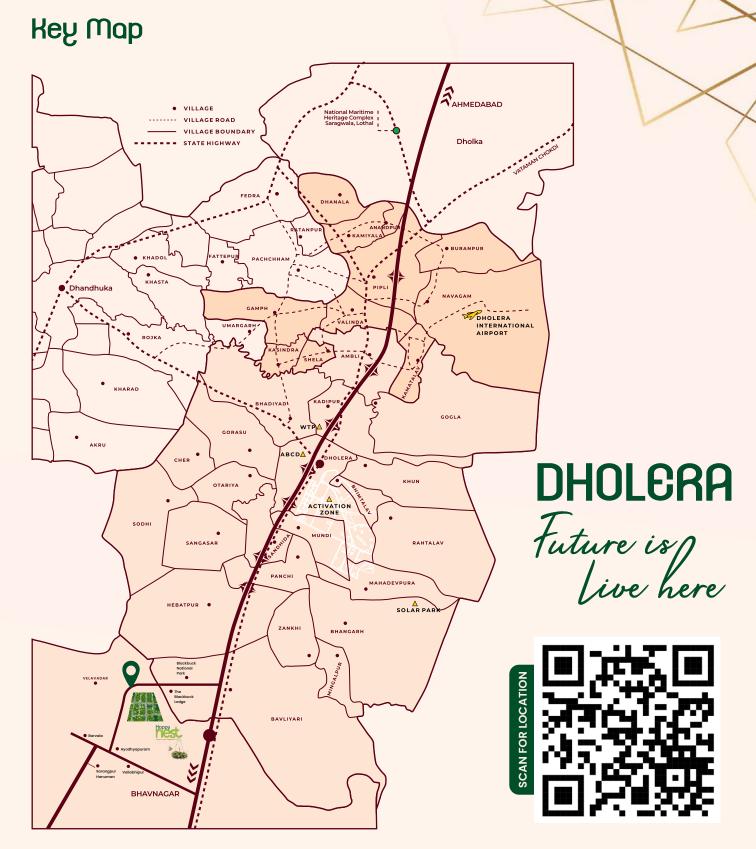

## DHOLERA

Dholera Special Investment Region is a greenfield industrial smart city planned and located approximately 100 km southwest of Ahmedabad. is envisioned as India's most attractive location for manufacturing and industrial development.

# DHOLERASIR

Dholera Special Investment Region (DSIR) is a Greenfield Industrial City planned and located approximately 100 km South West of Ahmedabad. The Government of Gujarat has created a Legislative framework for the formation of a Special Investment Region Act 2009. Under the act, a regional development authority for DSIR has been established.