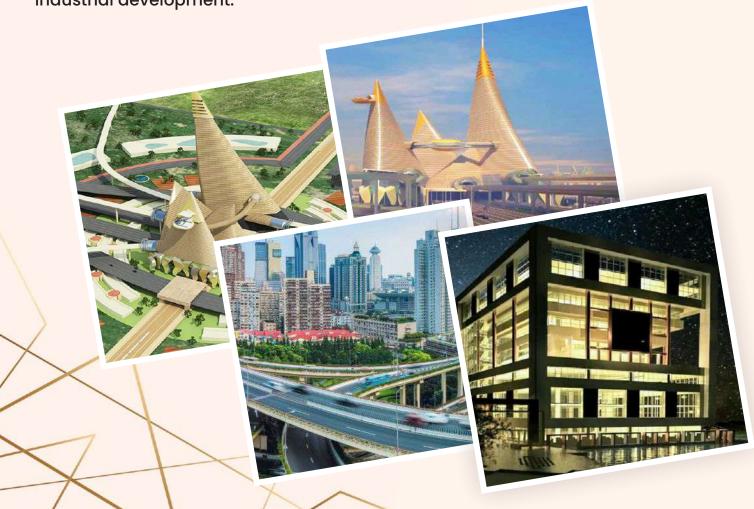

## DHOLERA

Dholera Special Investment Region is a greenfield industrial smart city planned and located approximately 100 km southwest of Ahmedabad. is envisioned as India's most attractive location for manufacturing and industrial development.

# DHOLERASIR

Dholera Special Investment Region (DSIR) is a Greenfield Industrial City planned and located approximately 100 km South West of Ahmedabad. The Government of Gujarat has created a Legislative framework for the formation of a Special Investment Region Act 2009. Under the act, a regional development authority for DSIR has been established.