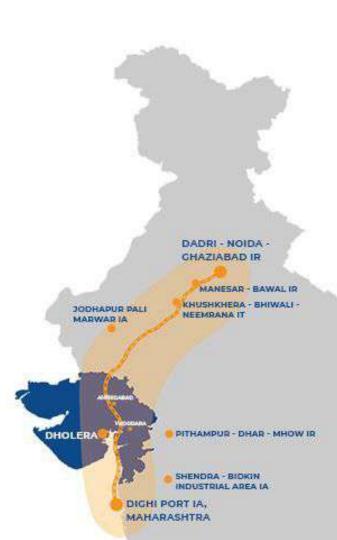

#### દિલ્હી-મુંબઈ ઈન્ડસ્ટ્રિયલ કોરીડોર પર ૨૪ સ્માર્ટ સિટી બનશે

માજના સંક્રિયારા માં પોલેકા માર્ચે ક્લિકી, ગુજરાત વિષિત્ત પી ગુજરાત વિક્રિય, ગુજરાત વિષ્કૃત પી ગુજરાત વિક્રિય, ગુજરાત માર્ચે હિ જ ટ્રેક્ટર પ્રાપ્ત નિર્ધા માર્ચે હિ ત્યાપ ધ્લાન ભાગતી લેકાવાઈ. પ્રોપ્ત માર્ચે હિ જ ટ્રેક્ટર પ્રાપ્ત નિર્ધ માર્ચે હિ જ ટ્રેક્ટર પ્રાપ્ત માર્ચે હિ જ ટ્રેક્ટર પ્રાપ્ત માર્ચે હિ જ ટ્રેક્ટર પ્રાપ્ત પ્રાપ્ત માર્ચે હિ જ ટ્રેક્ટર પ્રાપ્ત માર્ચે હિ જ એ તે પાર્ચ પ્રાપ્ત માર્ચન માર્ચે હિ જ એ તે પાર્ચ પ્રાપ્ત માર્ચે હિ જ એ તે પાર્ચ પ્રાપ્ત માર્ચે હિ જ એ તે પાર્ચ પ્રાપ્ત માર્ચ માર્ચ પ્રાપ્ત માર્ચ માર્ચ માર્ચ પ્રાપ્ત માર્ચ મા

## લેરા સ્માર્ટ સિટીનું માઈક્રો મોડલ

દિલ્હી મુંબઈ ઈન્ડસ્ટ્રીયલ કોરિડોર-ડીએમઆઈસી રૂટ ઉપર હરિયાલાના ગુડબાંવ, ઉત્તરપ્રદેશના ગ્રેટર નોઈડા, મહારાષ્ટ્રના સેંદ્રલાં બિંદકિશ અને ગુજરાતના ધોલેરા સ્પેશ્પિલ ઈન્સેસ્ટમેન્ટ રિજિયનમાં ધોલેરા એમ કુલ ચાર સ્માર્ટ સિટી ડેવલપ કરવા ભારત સરકારનું આયોજન છે. આ ચાર પૈકી ડિએમઆઈસી રૂટ ઉપર સૌ પ્રથમ સ્માર્ટ સીટી ગુજરાતમાં ડેવલપ વશે. તેના માટે ગુ-જરાત સરકારની પ્રમુખ નોડલ એજન્સી ગુજરાત ઈન્કસ્ટ્રક્ચર ડેવલપમેન્ટ બોર્ડ- જીઆઈડીબીએ રૂ.૨૦૦૦ કરોડના કામો આરંભવાનું આયોજન કર્યુ છે. બે દિવસ પહેલા આ ક્ષેત્રની અનુભવી કંપનીઓને છે. યા દેવસ પહેલા જો તમના જોયું માના કંપનાબાન દિક્તેસ્ટ કોર ક્વોલિકિકેશન ડોક્યું મેન્ટ આરએકંક્યુ માટે ટેન્ડર પણ ઈરયું કેરવામાં આવ્યા છે. ૧૧મી જાન્યુઆરીથી મળી રહેલી ૭મી ગ્લોબલ ગુજરાત વાઈબ્રન્ટ સમિટ અને તેના એક્ઝિબિશનમાં ગુજરાત સરકાર ધોલેરા સ્માર્ટ સિટીનું માર્કેટીંગ કરશે. વાઈબ્રન્ટ સમિટમાં ધોલેરા સ્માર્ટ સિટીનું માઈકો મોડલ પ્રસ્તુત કરાશે. તેનો સામાન્ય નાગરિક, ટેકનોકેટ સહિતના નિષ્કાતો જાતઅનુભવ કરી શકશે. ૯૨૦ ચો.કિ.મી. ક્ષેત્રફળમાં વિકાસ કરવા ધારેલા ૨૨ ગામોના ધોલેશ સ્પેશ્થિલ ઈન્વેસ્ટમેન્ટ રિજિયન-એસઆઈઆરમાં ૩૮૦ ચો.કિ.મી. વિસ્તાર કોસ્ટલ રેગ્યલટરી ઝોને જાહેર કરાયો છે. બાકી રહેલા ૧૨૦ ચો.કિ.મી.ને એગ્રીકલ્ચર ઝોન જાહેર કરાયો છે. તે પછી વધી રહેલા ૪૨૦ ચો.કિ.મી.માં ધોલેરા સ્માર્ટ સિટીનું નિર્માણ ઘશે. જીઆઈડિબીના સુત્રોના કહ્યા મુજબ ''૩૦ વર્ષમાં ધોલેરા સ્માર્ટ સિટી સંપુર્ણપણે ડેવલપ કરવા પ્લાન છે. પહેલા ૪ વર્ષમાં એટલે કે ૨૦૧૮ સુધીમાં ૨૨ ચો.કિ.મી.માં એક્ટીવેશન એરિયામાં મોડલ બનાવીયે છીયે. તેનું માઈક્રો મોડલ